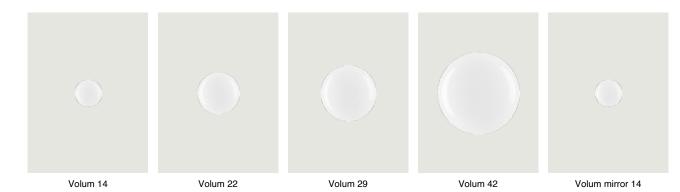

---------------------|------------------------------------------------------------------------------------|---------------------------------------|-----------------------|------------|
| 0 9.2 cm<br>0 3.62             | E27 LED Ø max 5 cm<br>1 × 25 W Ø max 1.96"<br>W / L max 12,5 cm<br>W / L max 4,92" | Translucent                           | Polished White        | 18742 120S |
| Ø 10 cm 0 3.93" Mirror         | Bulb not included                                                                  |                                       |                       |            |
| Net weight: 1.15 kg Parcels: 2 |                                                                                    | ☐ ☐ ☐ ☐ ☐ ☐ ☐ ☐ ☐ ☐ ☐ ☐ ☐ ☐ ☐ ☐ ☐ ☐ ☐ |                       |            |

#### Options of Volum



### LODES

Volum, *Design by* Snøhetta

#### Model Volum 42

*Volum* is an exclusive series of glass lamps that are poetically simple yet complex in their technically execution. The four blown glass globes with glossy white finish come in different sizes measuring 14, 22, 29 and 42 cm in diameter. Thanks to their inherently distinct shapes, they intuitively complement one another to form unique compositions. Enhanced by a fluid and discreet design, each Volum globe features a glossy white diffuser that lets light pass through evenly like glass does. The collection includes several functions: suspension cluster suspension, ceiling, wall and table versions, further exploring the concept of 360°





# LODES

Volum, Design by Snøhetta

#### Model Volum 42

Volum is an exclusive series of gl