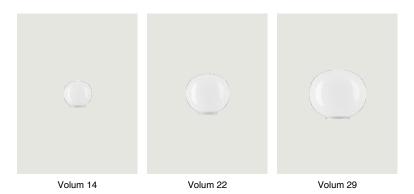

### Model Volum mirror 22

Volum is an exclusive series of glass lamps that are poetically simple yet complex in their technically execution. The four blown glass globes with glossy white finish come in different sizes measuring 14, 22, 29 and 42 cm in diameter. Thanks to their inherently distinct shapes, they intuitively complement one another to form unique compositions. Enhanced by a fluid and discreet design, each Volum globe features a glossy white diffuser that lets light pass through evenly like glass does. The collection includes several functions: suspension cluster suspension, ceiling, wall and table versions, further exploring the concept of 360°.

#### Model Volum 42

*Volum* is an exclusive series of glass lamps that are poetically simple yet complex in their technically execution. The four blown glass globes with glossy white finish come in different sizes measuring 14, 22, 29 and 42 cm in diameter. Thanks to their inherently distinct shapes, they intuitively complement one another to form unique compositions. Enhanced by a fluid and discreet design, each Volum globe features a glossy white diffuser that lets light pass through evenly like glass does. The collection includes several functions: suspension cluster suspension, ceiling, wall and table versions, further exploring the concept of 360°

#### Model Volum 42

Volum is an exclusive series of glass lamps that are poetically simple yet complex in their technically execution. The four blown glass globes with glossy white finish come in different sizes measuring 14, 22, 29 and 42 cm in diameter. Thanks to their inherently distinct shapes, they intuitively complement one another to form unique compositions. Enhanced by a fluid and discreet design, each Volum globe features a glossy white diffuser that lets light pass through evenly like glass does. The collection includes several functions: suspension cluster suspension, ceiling, wall and table versions, further exploring the concept of 360°.