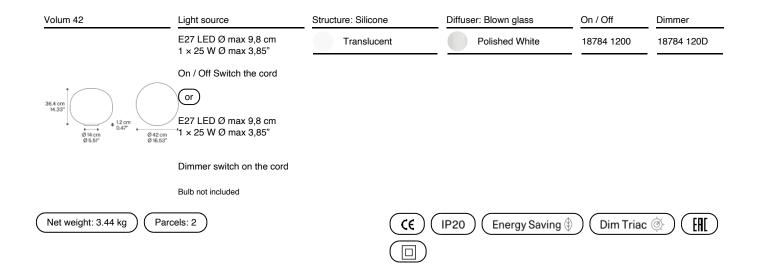

#### Model Volum 42

*Volum* is an exclusive series of glass lamps that are poetically simple yet complex in their technically execution. The four blown glass globes with glossy white finish come in different sizes measuring 14, 22, 29 and 42 cm in diameter. Thanks to their inherently distinct shapes, they intuitively complement one another to form unique compositions. Enhanced by a fluid and discreet design, each Volum globe features a glossy white diffuser that lets light pass through evenly like glass does. The collection includes several functions: suspension cluster suspension, ceiling, wall and table versions, further exploring the concept of 360°

#### Model Volum 42

Volum is an exclusive series of glass lamps that are poetically simple yet complex in their technically execution. The four blown glass globes with glossy white finish come in different sizes measuring 14, 22, 29 and 42 cm in diameter. Thanks to their inherently distinct shapes, they intuitively complement one another to form unique compositions. Enhanced by a fluid and discreet design, each Volum globe features a glossy white diffuser that lets light pass through evenly like glass does. The collection includes several functions: suspension cluster suspension, ceiling, wall and table versions, further exploring the concept of 360°.