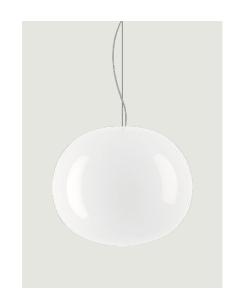

#### Model Volum 42

*Volum* is an exclusive series of glass lamps that are poetically simple yet complex in their technically execution. The four blown glass globes with glossy white finish come in different sizes measuring 14, 22, 29 and 42 cm in diameter. Thanks to their inherently distinct shapes, they intuitively complement one another to form unique compositions. Enhanced by a fluid and discreet design, each Volum globe features a glossy white diffuser that lets light pass through evenly like glass does. The collection includes several functions: suspension cluster suspension, ceiling, wall and table versions, further exploring the concept of 360°

#### Model Volum 42

Volum is an exclusive series of glass lamps that are poetically simple yet complex in their technically execution. The four blown glass globes with glossy white finish come in different sizes measuring 14, 22, 29 and 42 cm in diameter. Thanks to their inherently distinct shapes, they intuitively complement one another to form unique compositions. Enhanced by a fluid and discreet design, each Volum globe features a glossy white diffuser that lets light pass through evenly like glass does. The collection includes several functions: suspension cluster suspension, ceiling, wall and table versions, further exploring the concept of 360°.