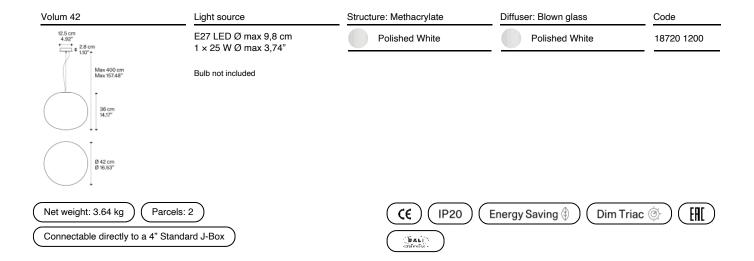

#### Model Volum 42

*Volum* is an exclusive series of glass lamps that are poetically simple yet complex in their technically execution. The four blown glass globes with glossy white finish come in different sizes measuring 14, 22, 29 and 42 cm in diameter. Thanks to their inherently distinct shapes, they intuitively complement one another to form unique compositions. Enhanced by a fluid and discreet design, each Volum globe features a glossy white diffuser that lets light pass through evenly like glass does. The collection includes several functions: suspension cluster suspension, ceiling, wall and table versions, further exploring the concept of 360°

#### Model Volum 42

Volum is an exclusive series of glass lamps that are poetically simple yet complex in their technically execution. The four blown glass globes with glossy white finish come in different sizes measuring 14, 22, 29 and 42 cm in diameter. Thanks to their inherently distinct shapes, they intuitively complement one another to form unique compositions. Enhanced by a fluid and discreet design, each Volum globe features a glossy white diffuser that lets light pass through evenly like glass does. The collection includes several functions: suspension cluster suspension, ceiling, wall and table versions, further exploring the concept of 360°.