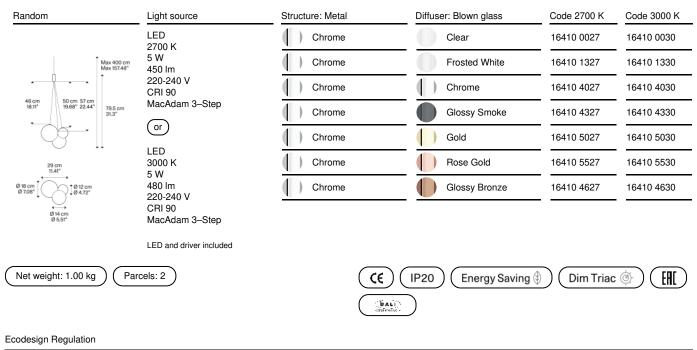

## Model Random

A lightweight, blown glass suspension lamp, Random is made up of three round diffusers of different sizes which form one simple, eyecatching whole. Each diffuser has an LED light source which emits a soft white light. When grouped together on a cluster, Random light fixtures form a poetic composition like soap bubbles, enhanced by the contemporary finishes which add a touch of character and originality.

## Random

LED 2700 K 5 W 450 Im 220-240 V CRI 90 MacAdam 3–Step Photometric data

LED 3000 K 5 W 480 Im 220-240 V CRI 90 MacAdam 3–Step