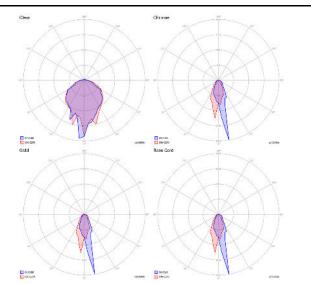

## Random

LED 2700 K 5 W 450 Im 220-240 V CRI 90 MacAdam 3–Step Photometric data

LED 3000 K 5 W 480 Im 220-240 V CRI 90 MacAdam 3–Step