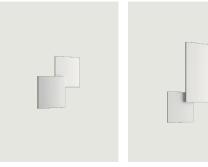

## Options of Puzzle

Puzzle square & rectangle

Puzzle, *Design by* Studio Italia Design

### Model Puzzle square & rectangle

Essential forms in metal, square and rectangular, which seem to disappear in the ceiling or wall. In Puzzle lamps, light becomes the feature element of living spaces, creating soft, geometric effects.