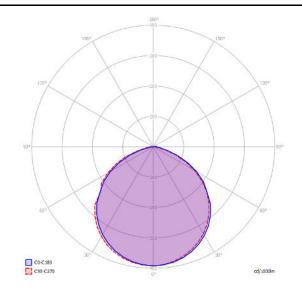

#### Puzzle double square

LED 2700 K 2 × 15 W / 3500 lm 220-240 V CRI 92 MacAdam 3-Step

#### Photometric data

LED 3000 K 2 × 15 W / 3700 lm 220–240 V CRI 92 MacAdam 3-Step