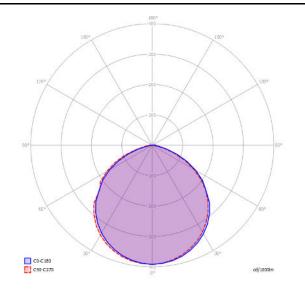

#### Puzzle single square

LED 2700 K 15 W / 1750 lm 220–240 V CRI 92 MacAdam 3-Step

#### Photometric data

LED 3000 K 15 W / 1850 Im 220–240 V CRI 92 MacAdam 3–Step