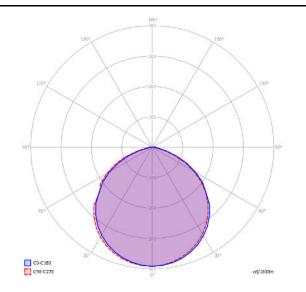

#### Photometric data

LED 3000 K 15 W / 1850 Im 220–240 V CRI 92 MacAdam 3–Step

#### Photometric data

LED 3000 K 2 × 15 W / 3700 lm 220–240 V CRI 92 MacAdam 3-Step