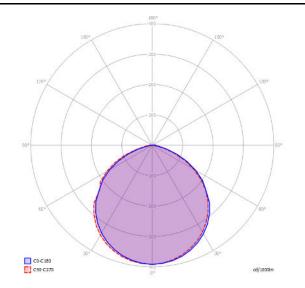

#### Puzzle single square

LED 2700 K 15 W / 1750 lm 220–240 V CRI 92 MacAdam 3-Step

#### Photometric data

LED 3000 K 15 W / 1850 Im 220–240 V CRI 92 MacAdam 3–Step