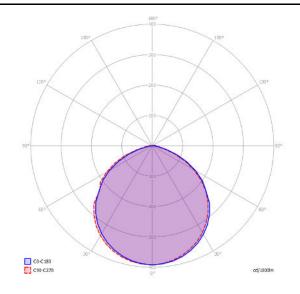

#### Puzzle double square

LED 2700 K 2 × 15 W / 3500 lm 220-240 V CRI 92 MacAdam 3-Step

#### Photometric data

LED 3000 K 2 × 15 W / 3700 lm 220–240 V CRI 92 MacAdam 3-Step