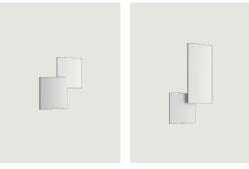

### Model Puzzle square & rectangle

Essential forms in metal, square and rectangular, which seem to disappear in the ceiling or wall. In Puzzle lamps, light becomes the feature element of living spaces, creating soft, geometric effects.

Energy efficiency class

#### Ecodesign Regulation

The LED-only light source contained in this fixture must only be replaced by the manufacturer, its support service or similarly qualified personnel.

#### Puzzle square & rectangle

LED 2700 K 2 × 15 W / 3500 lm 220-240 V CRI 92 MacAdam 3-Step

#### Photometric data

LED 3000 K 2 × 15 W / 3700 lm 220–240 V CRI 92 MacAdam 3-Step