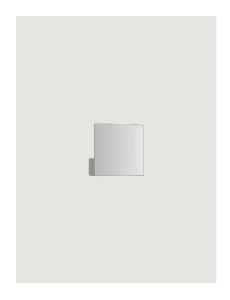

## Model Puzzle single square

Essential forms in metal, square and rectangular, which seem to disappear in the ceiling or wall. In Puzzle lamps, light becomes the feature element of living spaces, creating soft, geometric effects.