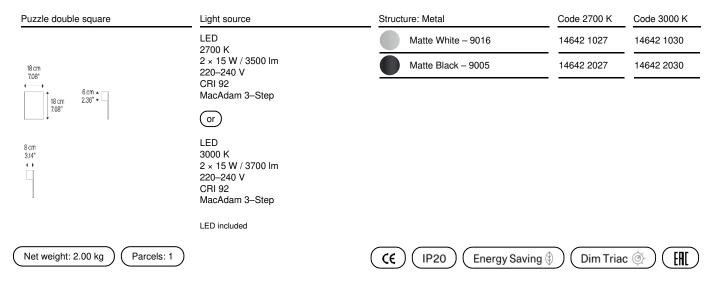

### Model Puzzle double square

Essential forms in metal, square and rectangular, which seem to disappear in the ceiling or wall. In Puzzle lamps, light becomes the feature element of living spaces, creating soft, geometric effects.

#### Puzzle double square

LED 2700 K 2 × 15 W / 3500 lm 220-240 V CRI 92 MacAdam 3-Step

#### Photometric data

LED 3000 K 2 × 15 W / 3700 lm 220–240 V CRI 92 MacAdam 3-Step