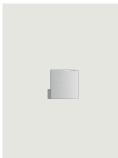

### Puzzle Outdoor double square

AC LED 3000 K 32 W 3400 lm 220–240 V CRI 92 MacAdam 3–Step Photometric data