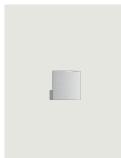

### Puzzle Outdoor double square

AC LED 3000 K 32 W 3400 lm 220–240 V CRI 92 MacAdam 3–Step Photometric data