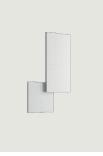

### Puzzle Outdoor square & rectangle

AC LED 3000 K 32 W 3400 lm 220–240 V CRI 92 MacAdam 3–Step Photometric data