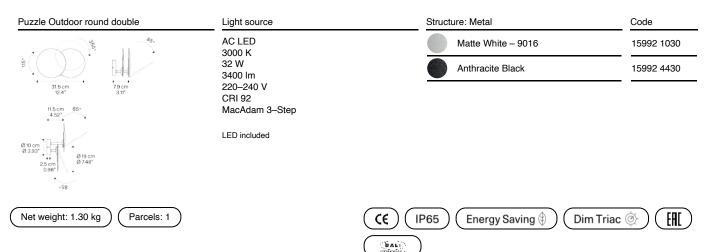

### Puzzle Outdoor round double

AC LED 3000 K 32 W 3400 lm 220–240 V CRI 92 MacAdam 3–Step Photometric data