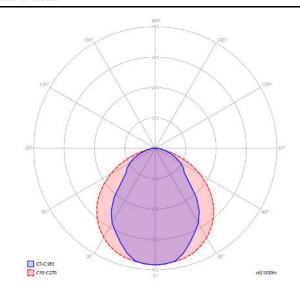

### Puzzle Outdoor round double

AC LED 3000 K 32 W 3400 lm 220–240 V CRI 92 MacAdam 3–Step Photometric data