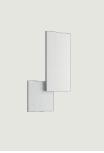

### Puzzle Outdoor square & rectangle

AC LED 3000 K 32 W 3400 lm 220–240 V CRI 92 MacAdam 3–Step Photometric data