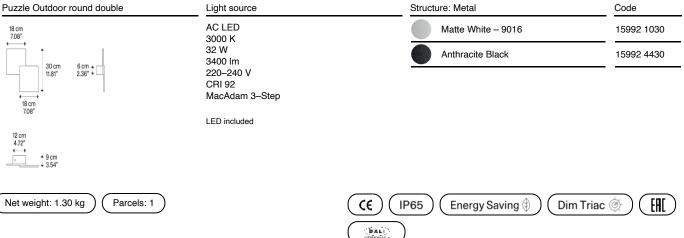

### Puzzle Outdoor round double

AC LED 3000 K 32 W 3400 lm 220–240 V CRI 92 MacAdam 3–Step Photometric data