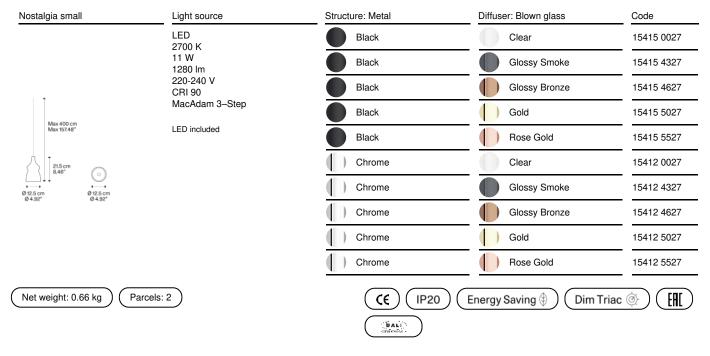

a, Design by Dima Loginoff

### Model Nostalgia small

Nostalgia with its retro flair, Nostalgia elegantly tells of ancient glass blowing practices in three sinuous forms that can be combined at will. The perfection of the glass, the innovative LED technology and five elegant finishes make Nostalgia an extremely modern and versatile lamp that lends itself to the creation of captivating atmospheres, whether on or off. Available with a black frame and cable or chrome and transparent cable for all finishes, these combinations offer wide-ranging possibilities to personalize any space: on its own to illuminate a table or to add a sophisticated touch to a bedroom, in linear groups above a counter or peninsula, or in cluster compositions to emphasise larger spaces with refined scenic effects.





Energy efficiency class



#### Ecodesign Regulation

The LED-only light source contained in this fixture must only be replaced by the manufacturer, its support service or similarly qualified personnel.



The LED driver contained in this fixture must only be replaced by the manufacturer, its support service or similarly qualified personnel.



Cluster suspension lamps must be installed on a canopy: find out more on lodes.com/en/canopies

#### Nostalgia small

LED 2700 K 11 W 1280 Im 220-240 V CRI 90 MacAdam 3-Step

#### Photometric data



### Options of Nostalgia







Nostalgia large

Nostalgia, Design by Dima Loginoff

### Model Nostalgia medium

Nostalgia with its retro flair, Nostalgia elegantly tells of ancient glass blowing practices in three sinuous forms that can be combined a