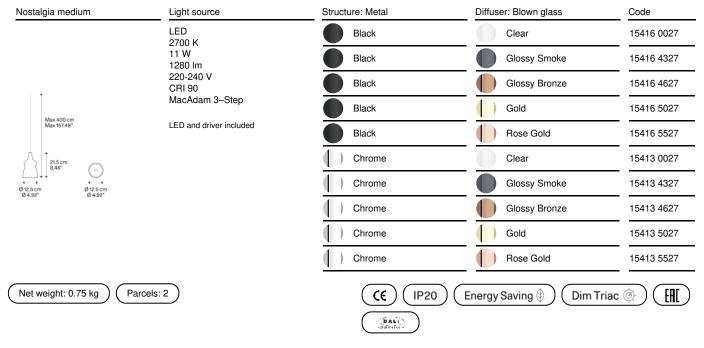

, Design by Dima Loginoff

### Model Nostalgia medium

Nostalgia with its retro flair, Nostalgia elegantly tells of ancient glass blowing practices in three sinuous forms that can be combined at will. The perfection of the glass, the innovative LED technology and five elegant finishes make Nostalgia an extremely modern and versatile lamp that lends itself to the creation of captivating atmospheres, whether on or off. Available with a black frame and cable or chrome and transparent cable for all finishes, these combinations offer wide-ranging possibilities to personalize any space: on its own to illuminate a table or to add a sophisticated touch to a bedroom, in linear groups above a counter or peninsula, or in cluster compositions to emphasise larger spaces with refined scenic effects.





Energy efficiency class



#### Ecodesign Regulation

The LED-only light source contained in this fixture must only be replaced by the manufacturer, its support service or similarly qualified personnel.



The LED driver contained in this fixture must only be replaced by the manufacturer, its support service or similarly qualified personnel.



Cluster suspension lamps must be installed on a canopy: find out more on lodes.com/en/canopies

#### Nostalgia medium

LED 2700 K 11 W 1280 Im 220-240 V CRI 90 MacAdam 3-Step

#### Photometric data



### Options of Nostalgia



Nostalgia, Design by Dima Loginoff

#### Model Nostalgia large

Nostalgia with its retro flair, Nostalgia elegantly tells of ancient glass blowing practices in three sinuous forms that can be combined at will. The perfecti