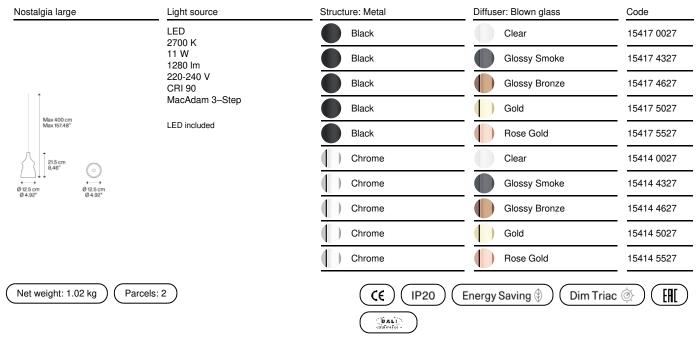

#### Model Nostalgia large

Nostalgia with its retro flair, Nostalgia elegantly tells of ancient glass blowing practices in three sinuous forms that can be combined at will. The perfection of the glass, the innovative LED technology and five elegant finishes make Nostalgia an extremely modern and versatile lamp that lends itself to the creation of captivating atmospheres, whether on or off. Available with a black frame and cable or chrome and transparent cable for all finishes, these combinations offer wide-ranging possibilities to personalize any space: on its own to illuminate a table or to add a sophisticated touch to a bedroom, in linear groups above a counter or peninsula, or in cluster compositions to emphasise larger spaces with refined scenic effects.

#### Nostalgia large

LED 2700 K 11 W 1280 Im 220-240 V CRI 90 MacAdam 3-Step