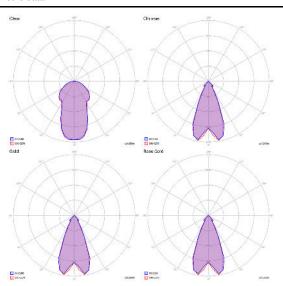

#### Photometric data

#### Nostalgia small

LED 2700 K 11 W 1280 Im 220-240 V CRI 90 MacAdam 3-Step