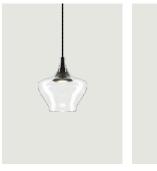

### Model Nostalgia small

Nostalgia with its retro flair, Nostalgia elegantly tells of ancient glass blowing practices in three sinuous forms that can be combined at will. The perfection of the glass, the innovative LED technology and five elegant finishes make Nostalgia an extremely modern and versatile lamp that lends itself to the creation of captivating atmospheres, whether on or off. Available with a black frame and cable or chrome and transparent cable for all finishes, these combinations offer wide-ranging possibilities to personalize any space: on its own to illuminate a table or to add a sophisticated touch to a bedroom, in linear groups above a counter or peninsula, or in cluster compositions to emphasise larger spaces with refined scenic effects.