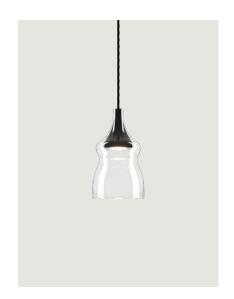

### Model Nostalgia medium

Nostalgia with its retro flair, Nostalgia elegantly tells of ancient glass blowing practices in three sinuous forms that can be combined at will. The perfection of the glass, the innovative LED technology and five elegant finishes make Nostalgia an extremely modern and versatile lamp that lends itself to the creation of captivating atmospheres, whether on or off. Available with a black frame and cable or chrome and transparent cable for all finishes, these combinations offer wide-ranging possibilities to personalize any space: on its own to illuminate a table or to add a sophisticated touch to a bedroom, in linear groups above a counter or peninsula, or in cluster compositions to emphasise larger spaces with refined scenic effects.