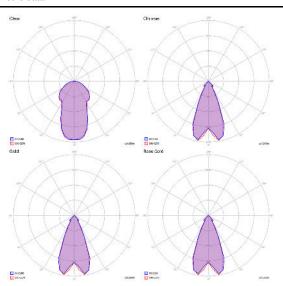

possibilities to personalize any space: on its own to illuminate a table or to add a sophisticated touch to a bedroom, in linear groups above a counter or peninsula, or in cluster compositions to emphasise larger spaces with refined scenic effects.





Energy efficiency class



#### Ecodesign Regulation

The LED-only light source contained in this fixture must only be replaced by the manufacturer, its support service or similarly qualified personnel.



The LED driver contained in this fixture must only be replaced by the manufacturer, its support service or similarly qualified personnel.



Cluster suspension lamps must be installed on a canopy: find out more on lodes.com/en/canopies

#### Nostalgia medium

LED 2700 K 11 W 1280 Im 220-240 V CRI 90 MacAdam 3-Step

#### Photometric data



### Options of Nostalgia



Nostalgia, Design by Dima Loginoff

#### Model Nostalgia large

Nostalgia with its retro flair, Nostalgia elegantly tells of ancient glass blowing practices in three sinuous forms that can be combined at will. The perfection of the glass, the innovative LED technology and five elegant finishes make Nostalgia an extremely modern and versatile lamp that lends itself to the creation of captivating atmospheres, whether on or off. Available with a black frame and cable or chrome and transparent cable for all finishes, these combinations offer wide-ranging possibilities to personalize any space: on its own to illuminate a table or to add a sophisticated touch to a bedroom, in linear groups above a counter or peninsula, or in cluster compositions to emphasise larger