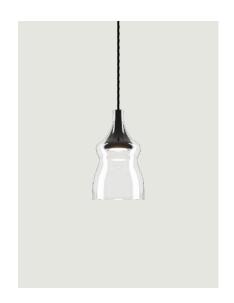

### Model Nostalgia small

Nostalgia with its retro flair, Nostalgia elegantly tells of ancient glass blowing practices in three sinuous forms that can be combined at will. The perfection of the glass, the innovative LED technology and five elegant finishes make Nostalgia an extremely modern and versatile lamp that lends itself to the creation of captivating atmospheres, whether on or off. Available with a black frame and cable or chrome and transparent cable for all finishes, these combinations offer wide-ranging possibilities to personalize any space: on its own to illuminate a table or to add a sophisticated touch to a bedroom, in linear groups above a counter or peninsula, or in cluster compositions to emphasise larger spaces with refined scenic effects.

#### Nostalgia small

LED 2700 K 11 W 1280 Im 220-240 V CRI 90 MacAdam 3-Step