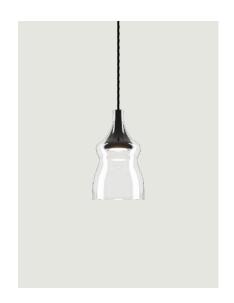

#### Model Nostalgia large

Nostalgia with its retro flair, Nostalgia elegantly tells of ancient glass blowing practices in three sinuous forms that can be combined at will. The perfection of the glass, the innovative LED technology and five elegant finishes make Nostalgia an extremely modern and versatile lamp that lends itself to the creation of captivating atmospheres, whether on or off. Available with a black frame and cable or chrome and transparent cable for all finishes, these combinations offer wide-ranging possibilities to personalize any space: on its own to illuminate a table or to add a sophisticated touch to a bedroom, in linear groups above a counter or peninsula, or in cluster compositions to emphasise larger spaces with refined scenic effects.