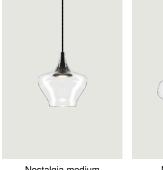

### Model Nostalgia medium

Nostalgia with its retro flair, Nostalgia elegantly tells of ancient glass blowing practices in three sinuous forms that can be combined at will. The perfection of the glass, the innovative LED technology and five elegant finishes make Nostalgia an extremely modern and versatile lamp that lends itself to the creation of captivating atmospheres, whether on or off. Available with a black frame and cable or chrome and transparent cable for all finishes, these combinations offer wide-ranging possibilities to personalize any space: on its own to illuminate a table or to add a sophisticated touch to a bedroom, in linear groups above a counter or peninsula, or in cluster compositions to emphasise larger spaces with refined scenic effects.