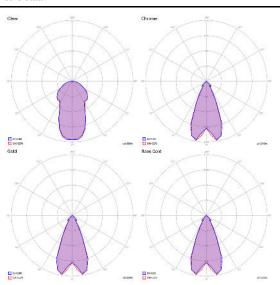

possibilities to personalize any space: on its own to illuminate a table or to add a sophisticated touch to a bedroom, in linear groups above a counter or peninsula, or in cluster compositions to emphasise larger spaces with refined scenic effects.





Energy efficiency class



#### Ecodesign Regulation

The LED-only light source contained in this fixture must only be replaced by the manufacturer, its support service or similarly qualified personnel.



The LED driver contained in this fixture must only be replaced by the manufacturer, its support service or similarly qualified personnel.



Cluster suspension lamps must be installed on a canopy: find out more on lodes.com/en/canopies

#### Nostalgia small

LED 2700 K 11 W 1280 Im 220-240 V CRI 90 MacAdam 3-Step

#### Photometric data



### Options of Nostalgia







Nostalgia large

Nostalgia, Design by Dima Loginoff

### Model Nostalgia medium

Nostalgia with its retro flair, Nostalgia elegantly tells of ancient glass blowing practices in three sinuous forms that can be combined at will. The perfection of the glass, the innovative LED technology and five elegant finishes make Nostalgia an extremely modern and versatile lamp that lends itself to the creation of captivating atmospheres, whether on or off. Available with a black frame and cable or chrome and transparent cable for all finishes, these combinations offer wide-ranging possibilities to personalize any space: on its own to illuminate a table or to add a sophisticated touch to a bedroom, in linear groups above a counter or peninsula, or in cluster compositions