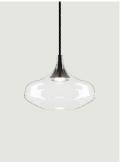

#### Model Nostalgia large

Nostalgia with its retro flair, Nostalgia elegantly tells of ancient glass blowing practices in three sinuous forms that can be combined at will. The perfection of the glass, the innovative LED technology and five elegant finishes make Nostalgia an extremely modern and versatile lamp that lends itself to the creation of captivating atmospheres, whether on or off. Available with a black frame and cable or chrome and transparent cable for all finishes, these combinations offer wide-ranging possibilities to personalize any space: on its own to illuminate a table or to add a sophisticated touch to a bedroom, in linear groups above a counter or peninsula, or in cluster compositions to emphasise larger spaces with refined scenic effects.