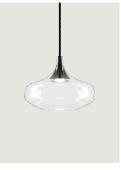

#### Model Nostalgia large

Nostalgia with its retro flair, Nostalgia elegantly tells of ancient glass blowing practices in three sinuous forms that can be combined at will. The perfection of the glass, the innovative LED technology and five elegant finishes make Nostalgia an extremely modern and versatile lamp that lends itself to the creation of captivating atmospheres, whether on or off. Available with a black frame and cable or chrome and transparent cable for all finishes, these combinations offer wide-ranging possibilities to personalize any space: on its own to illuminate a table or to add a sophisticated touch to a bedroom, in linear groups above a counter or peninsula, or in cluster compositions to emphasise larger spaces with refined scenic effects.