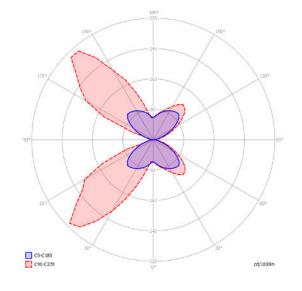

### Laser 10 × 10 LED

LED 2700 K 16 W 1750 Im 220–240 V CRI 92 MacAdam 3–Step

#### Photometric data

LED 3000 K 16 W 1850 Im 220–240 V CRI 92 MacAdam 3–Step