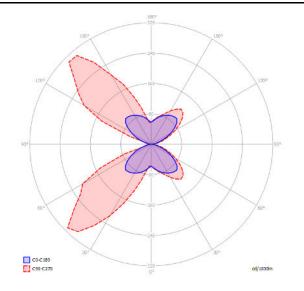

tep |                        |             |             |  |
|                                                                             | LED included                                                              |                        |             |             |  |
| Net weight: 0.60 kg Parcels: 1  Connectable directly to a 4" Standard J-Box |                                                                           | (F) (IP20) (Energy Sav |             |             |  |

Energy efficiency class



Ecodesign Regulation

The LED-only light source contained in this fixture must only be replaced by the manufacturer, its support service or similarly qualified personnel.



# LODES

### Laser 10 × 10 LED

LED 2700 K 16 W 1750 Im 220–240 V CRI 92 MacAdam 3–Step

#### Photometric data



LED 3000 K 16 W 1850 Im 220–240 V CRI 92 MacAdam 3–Step