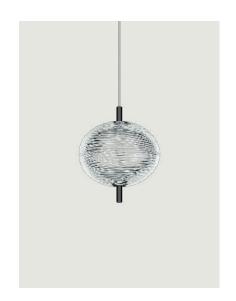

### Model Jefferson mini

The *Jefferson* suspension lamp designed by Luca Nichetto is reminiscent of music and iconic images in psychedelic works of art from the 1960s. The vortex motif decorating the diffuser is embellished by the timeless classicism of Bohemian crystal, which diffuses evocative atmospheres of light. Dynamic in both its many sizes and multiple compositions, *Jefferson's* elegance keeps up with the excellent performance of LED interior lighting.

| Jefferson mini                                  | Light source                                           | Structure: Metal                        | Diffuser: Bohemian crystal | Code       |
|-------------------------------------------------|--------------------------------------------------------|-----------------------------------------|----------------------------|------------|
| Max 400 cm<br>Max 157.48"<br>Ø 15 cm<br>Ø 5.90" | LED<br>2700 K                                          | Black Chrome                            | Clear Crystal              | 16821 4227 |
|                                                 | 5 W<br>450 lm<br>220-240 V<br>CRI 90<br>MacAdam 3-Step | Gold                                    | Clear Crystal              | 16821 5027 |
|                                                 | LED and driver included                                |                                         |                            |            |
| Net weight: 1.40 kg Parcels: 1                  |                                                        | (€ IP20 Energy Saving ⊕ Dim Triac ⊚ EMI |                            |            |

#### Jefferson mini

LED 2700 K 5 W 450 Im 220-240 V CRI 90 MacAdam 3-Step