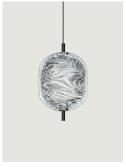

### Model Jefferson mini

The *Jefferson* suspension lamp designed by Luca Nichetto is reminiscent of music and iconic images in psychedelic works of art from the 1960s. The vortex motif decorating the diffuser is embellished by the timeless classicism of Bohemian crystal, which diffuses evocative atmospheres of light. Dynamic in both its many sizes and multiple compositions, *Jefferson's* elegance keeps up with the excellent performance of LED interior lighting.

| Jefferson mini                                  | Light source                                           | Structure: Metal                        | Diffuser: Bohemian crystal | Code       |
|-------------------------------------------------|--------------------------------------------------------|-----------------------------------------|----------------------------|------------|
| Max 400 cm<br>Max 157.48"<br>Ø 15 cm<br>Ø 5.90" | LED<br>2700 K                                          | Black Chrome                            | Clear Crystal              | 16821 4227 |
|                                                 | 5 W<br>450 lm<br>220-240 V<br>CRI 90<br>MacAdam 3-Step | Gold                                    | Clear Crystal              | 16821 5027 |
|                                                 | LED and driver included                                |                                         |                            |            |
| Net weight: 1.40 kg Parcels: 1                  |                                                        | (€ IP20 Energy Saving ⊕ Dim Triac ⊚ EMI |                            |            |