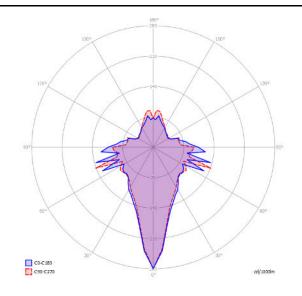

|                            |            |
| Net weight: 1.40 kg Parcels: 1                  |                                                        | (€ IP20 Energy Saving ⊕ Dim Triac ⊚ EMI |                            |            |

Energy efficiency class



#### Ecodesign Regulation

The LED-only light source contained in this fixture must only be replaced by the manufacturer, its support service or similarly qualified personnel.



The LED driver contained in this fixture must only be replaced by the manufacturer, its support service or similarly qualified personnel.



Cluster suspension lamps must be installed on a canopy: find out more on lodes.com/en/canopies

LODES

#### Jefferson mini

LED 2700 K 5 W 450 Im 220-240 V CRI 90 MacAdam 3-Step

#### Photometric data



## Options of Jefferson



Jefferson small