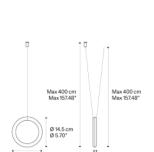

## Model IVY V

IVY is a minimal, geometric lighting piece composed of a ring hanging on a cable, which gives power to a made to measure LED module. Designed with single and double cables (IVY I and IVY V respectively), IVY responds to the need for flexibility, an increasingly contemporary theme in architectural practice and restoration, allowing the luminaire to be released from its ceiling derivation.