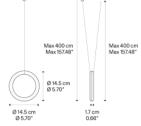

## Model IVY V

IVY is a minimal, geometric lighting piece composed of a ring hanging on a cable, which gives power to a made to measure LED module. Designed with single and double cables (IVY I and IVY V respectively), IVY responds to the need for flexibility, an increasingly contemporary theme in architectural practice and restoration, allowing the luminaire to be released from its ceiling derivation.