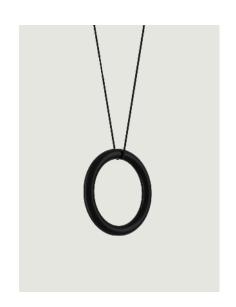

## Model IVY V

IVY is a minimal, geometric lighting piece composed of a ring hanging on a cable, which gives power to a made to measure LED module. Designed with single and double cables (IVY I and IVY V respectively), IVY responds to the need for flexibility, an increasingly contemporary theme in architectural practice and restoration, allowing the luminaire to be released from its ceiling derivation.