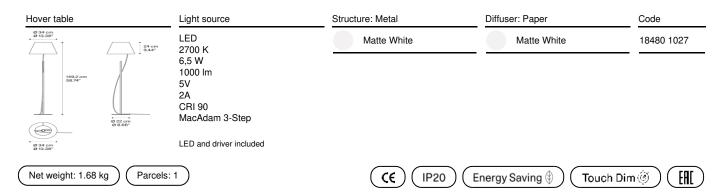

### Model Hover table

The *Hover* table and floor lamps feature a lamp shade that looks as if it is detached from the base, connected seamlessly by a single cable that runs through the stem and comes out of the other end. The end result creates an illusion that the light source is almost weightless and floating in the air, like a balloon.