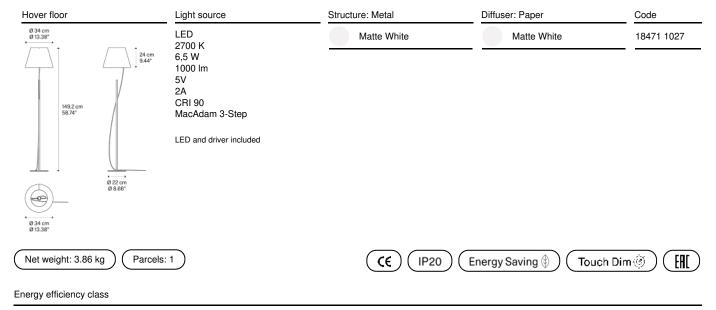

### Model Hover floor

The *Hover* table and floor lamps feature a lamp shade that looks as if it is detached from the base, connected seamlessly by a single cable that runs through the stem and comes out of the other end. The end result creates an illusion that the light source is almost weightless and floating in the air, like a balloon.

Energy efficiency class