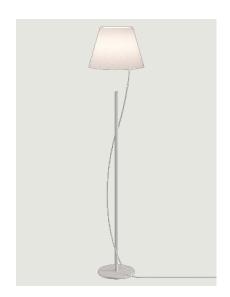

### Model Hover floor

The *Hover* table and floor lamps feature a lamp shade that looks as if it is detached from the base, connected seamlessly by a single cable that runs through the stem and comes out of the other end. The end result creates an illusion that the light source is almost weightless and floating in the air, like a balloon.