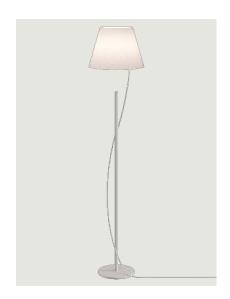

### Model Hover floor

The *Hover* table and floor lamps feature a lamp shade that looks as if it is detached from the base, connected seamlessly by a single cable that runs through the stem and comes out of the other end. The end result creates an illusion that the light source is almost weightless and floating in the air, like a balloon.