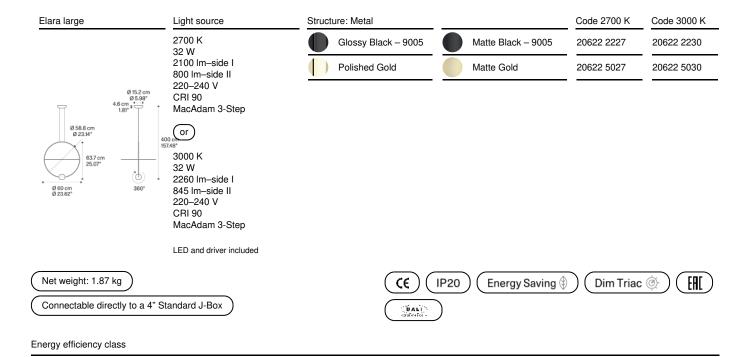

### Options of Elara

Elara large

### Model Elara large

The name *Elara* connotes astronomy and Greek mythology, and its geometric design mimicks the trajectory of the planets within the universe. Inspired by astral motion, the lamp is characterised by two metal rings, one of which can be set at various angles to produce fluidity and movement, as well as a small sphere at the bottom of the lamp that contains the light source. The central ring can be positioned to reach different heights and angles, allowing users to experiment with casting light and shadows. The light source emits a glow that can illuminate an entire room. Additionally, when the lampi is off, users can direct the biemission sphere – up or down – according to the need for light.