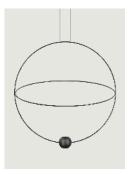

### Model Elara medium

The name *Elara* connotes astronomy and Greek mythology, and its geometric design mimicks the trajectory of the planets within the universe. Inspired by astral motion, the lamp is characterised by two metal rings, one of which can be set at various angles to produce fluidity and movement, as well as a small sphere at the bottom of the lamp that contains the light source. The central ring can be positioned to reach different heights and angles, allowing users to experiment with casting light and shadows. The light source emits a glow that can illuminate an entire room. Additionally, when the lampi is off, users can direct the biemission sphere – up or down – according to the need for light.