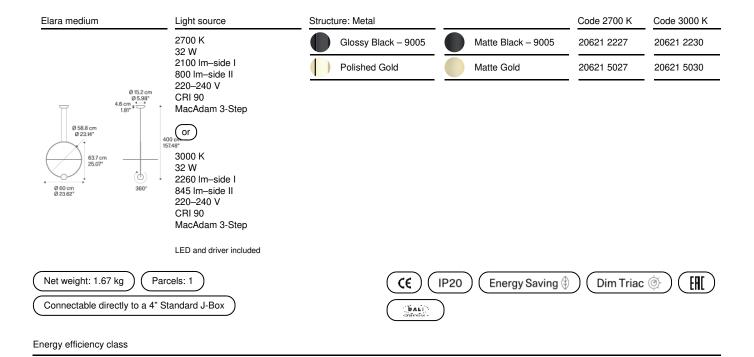

### Model Elara medium

The name *Elara* connotes astronomy and Greek mythology, and its geometric design mimicks the trajectory of the planets within the universe. Inspired by astral motion, the lamp is characterised by two metal rings, one of which can be set at various angles to produce fluidity and movement, as well as a small sphere at the bottom of the lamp that contains the light source. The central ring can be positioned to reach different heights and angles, allowing users to experiment with casting light and shadows. The light source emits a glow that can illuminate an entire room. Additionally, when the lampi is off, users can direct the biemission sphere – up or down – according to the need for light.

#### Ecodesign Regulation

The LED-only light source contained inthis fixture must only be replaced by the manufacturer, its support service or similarly qualified personnel.

The LED driver contained in this fixture must only be replaced by themanufacturer, its support service orsimilarly qualified