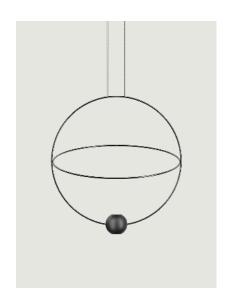

### Model Elara medium

The name *Elara* connotes astronomy and Greek mythology, and its geometric design mimicks the trajectory of the planets within the universe. Inspired by astral motion, the lamp is characterised by two metal rings, one of which can be set at various angles to produce fluidity and movement, as well as a small sphere at the bottom of the lamp that contains the light source. The central ring can be positioned to reach different heights and angles, allowing users to experiment with casting light and shadows. The light source emits a glow that can illuminate an entire room. Additionally, when the lampi is off, users can direct the biemission sphere – up or down – according to the need for light.