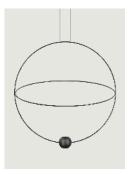

### Model Elara medium

The name *Elara* connotes astronomy and Greek mythology, and its geometric design mimicks the trajectory of the planets within the universe. Inspired by astral motion, the lamp is characterised by two metal rings, one of which can be set at various angles to produce fluidity and movement, as well as a small sphere at the bottom of the lamp that contains the light source. The central ring can be positioned to reach different heights and angles, allowing users to experiment with casting light and shadows. The light source emits a glow that can illuminate an entire room. Additionally, when the lampi is off, users can direct the biemission sphere – up or down – according to the need for light.

### Model Elara large

The name *Elara* connotes astronomy and Greek mythology, and its geometric design mimicks the trajectory of the planets within the universe. Inspired by astral motion, the lamp is characterised by two metal rings, one of which can be set at various angles to produce fluidity and movement, as well as a small sphere at the bottom of the lamp that contains the light source. The central ring can be positioned to reach different heights and angles, allowing users to experiment with casting light and shadows. The light source emits a glow that can illuminate an entire room. Additionally, when the lampi is off, users can direct the biemission sphere – up or down – according to the need for light.