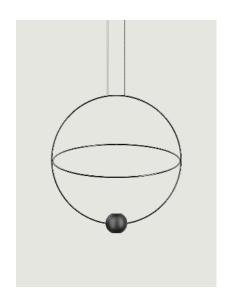

### Model Elara large

The name *Elara* connotes astronomy and Greek mythology, and its geometric design mimicks the trajectory of the planets within the universe. Inspired by astral motion, the lamp is characterised by two metal rings, one of which can be set at various angles to produce fluidity and movement, as well as a small sphere at the bottom of the lamp that contains the light source. The central ring can be positioned to reach different heights and angles, allowing users to experiment with casting light and shadows. The light source emits a glow that can illuminate an entire room. Additionally, when the lampi is off, users can direct the biemission sphere – up or down – according to the need for light.