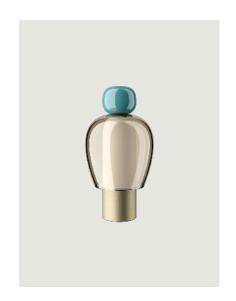

### Model Easy Peasy Lagoon

With a strong personality and a sculptural form reminiscing the shape of bells, Easy Peasy is a set of portable and rechargeable table lamps, consisting of two rounded elements, a body and a knob. Made of blown glass, *Easy Peasy* allows for personal customisation of the living spaces. Its portability, different shapes and colours, and the *dim-to-warm* functionality of its light source allow users to connect, play and interact with the variable configuration options.