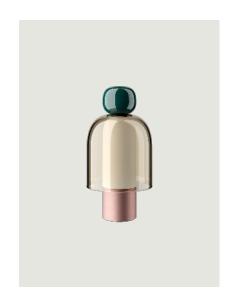

### Model Easy Peasy Kelp

With a strong personality and a sculptural form reminiscing the shape of bells, Easy Peasy is a set of portable and rechargeable table lamps, consisting of two rounded elements, a body and a knob. Made of blown glass, *Easy Peasy* allows for personal customisation of the living spaces. Its portability, different shapes and colours, and the *dim-to-warm* functionality of its light source allow users to connect, play and interact with the variable configuration options.