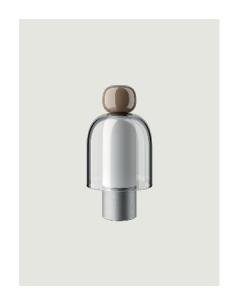

### Model Easy Peasy Chestnut

With a strong personality and a sculptural form reminiscing the shape of bells, Easy Peasy is a set of portable and rechargeable table lamps, consisting of two rounded elements, a body and a knob. Made of blown glass, *Easy Peasy* allows for personal customisation of the living spaces. Its portability, different shapes and colours, and the *dim-to-warm* functionality of its light source allow users to connect, play and interact with the variable configuration options.