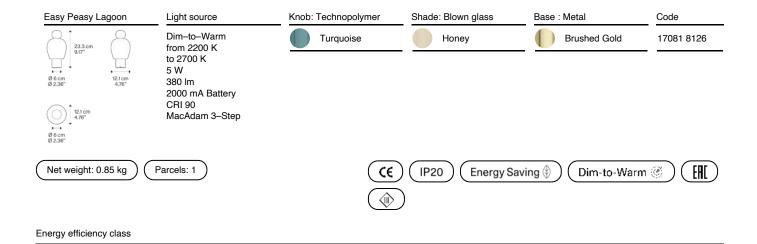

### Model Easy Peasy Lagoon

With a strong personality and a sculptural form reminiscing the shape of bells, Easy Peasy is a set of portable and rechargeable table lamps, consisting of two rounded elements, a body and a knob. Made of blown glass, *Easy Peasy* allows for personal customisation of the living spaces. Its portability, different shapes and colours, and the *dim-to-warm* functionality of its light source allow users to connect, play and interact with the variable configuration options.