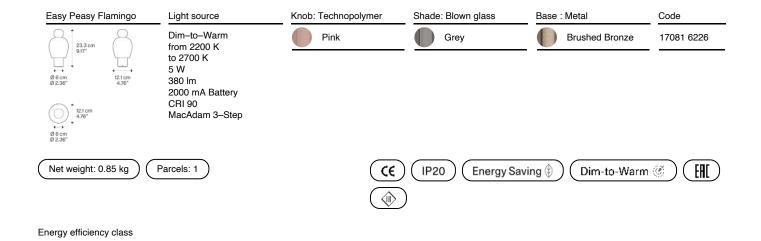

### Model Easy Peasy Flamingo

With a strong personality and a sculptural form reminiscing the shape of bells, Easy Peasy is a set of portable and rechargeable table lamps, consisting of two rounded elements, a body and a knob. Made of blown glass, *Easy Peasy* allows for personal customisation of the living spaces. Its portability, different shapes and colours, and the *dim-to-warm* functionality of its light source allow users to connect, play and interact with the variable configuration options.