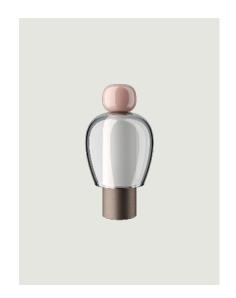

### Model Easy Peasy Flamingo

With a strong personality and a sculptural form reminiscing the shape of bells, Easy Peasy is a set of portable and rechargeable table lamps, consisting of two rounded elements, a body and a knob. Made of blown glass, *Easy Peasy* allows for personal customisation of the living spaces. Its portability, different shapes and colours, and the *dim-to-warm* functionality of its light source allow users to connect, play and interact with the variable configuration options.