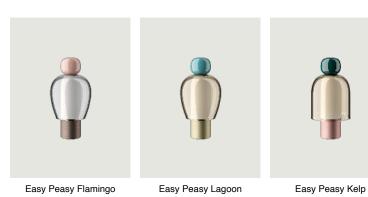

### Model Easy Peasy Flamingo

With a strong personality and a sculptural form reminiscing the shape of bells, Easy Peasy is a set of portable and rechargeable table lamps, consisting of two rounded elements, a body and a knob. Made of blown glass, *Easy Peasy* allows for personal customisation of the living spaces. Its portability, different shapes and colours, and the *dim-to-warm* functionality of its light source allow users to connect, play and interact with the variable configuration options.

### Model Easy Peasy Lagoon

With a strong personality and a sculptural form reminiscing the shape of bells, Easy Peasy is a set of portable and rechargeable table lamps, consisting of two rounded elements, a body and a knob. Made of blown glass, *Easy Peasy* allows for personal customisation of the living spaces. Its portability, different shapes and colours, and the *dim-to-warm* functionality of its light source allow users to connect, play and interact with the variable configuration options.

### Model Easy Peasy Kelp

With a strong personality and a sculptural form reminiscing the shape of bells, Easy Peasy is a set of portable and rechargeable table lamps, consisting of two rounded elements, a body and a knob. Made of blown glass, *Easy Peasy* allows for personal customisation of the living spaces. Its portability, different shapes and colours, and the *dim-to-warm* functionality of its light source allow users to connect, play and interact with the variable configuration options.

### Options of Easy Peasy