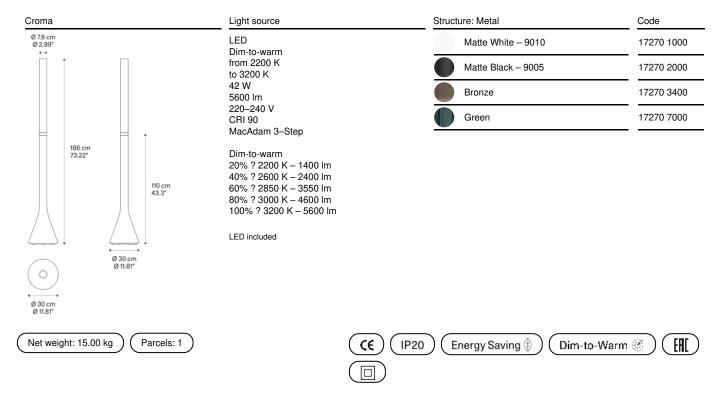

## Model Croma

Taking its name from the Italian word for a 'quaver' or 'eighth', the floor lamp Croma reflects the dynamism of the musical note in its slender frame. In contrast to the classic floor lamp, which typically opens out at the top, Luca Nichetto turned the frame on its head to create a revolutionary product. Immediate in its function, elegant in the four available finishes, Croma's powerful light output and dim-to-warm function make it suitable for a variety of environments.