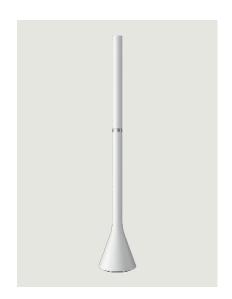

## Model Croma

Taking its name from the Italian word for a 'quaver' or 'eighth', the floor lamp Croma reflects the dynamism of the musical note in its slender frame. In contrast to the classic floor lamp, which typically opens out at the top, Luca Nichetto turned the frame on its head to create a revolutionary product. Immediate in its function, elegant in the four available finishes, Croma's powerful light output and dim-to-warm function make it suitable for a variety of environments.