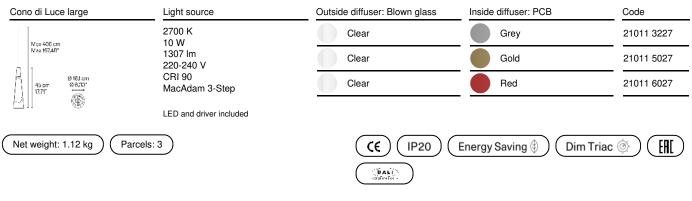

Cluster suspension lamps must be installed on a canopy: find out more on lodes.com/en/canopies

Options of Cono di Luce

Cono di Luce large

Cluster suspension lamps must be installed on a canopy: find out more on lodes.com/en/canopies

Options of Cono di Luce

Cono di Luce small