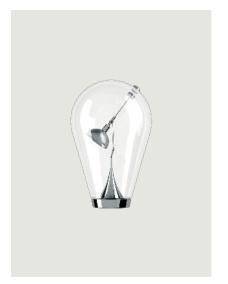

## LODES

Blow, *Design by* Pio & Tito Toso

Model Blow

As light as a breath, Blow is an ethereal and original table lamp. Made from blown glass, it contains a bright LED module that can be directed inside the diffuser to create ever-different beams of light. Perfect for reading or furnishing personal and intimate spaces.