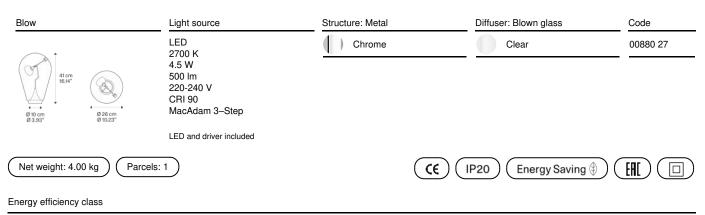

## LODES

Blow, *Design by* Pio & Tito Toso

Model Blow

As light as a breath, Blow is an ethereal and original table lamp. Made from blown glass, it contains a bright LED module that can be directed inside the diffuser to create ever-different beams of light. Perfect for reading or furnishing personal and intimate spaces.