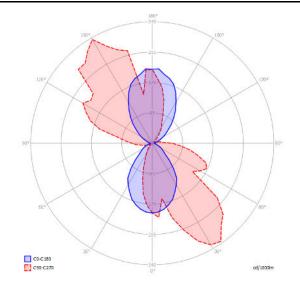

Nano Duo is an offshoot of *A–Tube Nano* with an LED light source on both ends of its thin metal body. A lightweight and linear lamp available in six finishes, including the new Terra, which allows to create evocative and playful cluster compositions.





Energy efficiency class



## Ecodesign Regulation

The LED-only light source contained in this fixture must only be replaced by the manufacturer, its support service or similarly qualified personnel.



The LED driver contained in this fixture must only be replaced by the manufacturer, its support service or similarly qualified personnel.



Cluster suspension lamps must be installed on a canopy: find out more on lodes.com/en/canopies

#### A-Tube Nano Duo

LED 2700 K 4 W 280 Im 220-240 mA CRI 90 MacAdam 3-Step

#### Photometric data