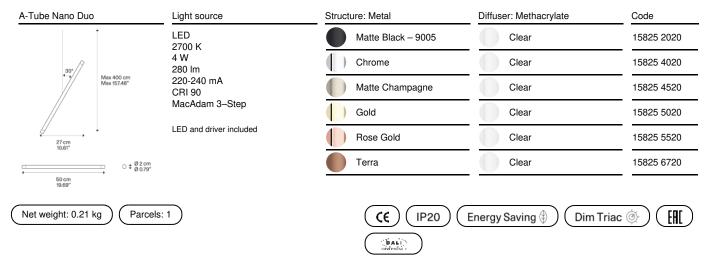

# LODES

A-Tube Nano Duo, *Design by* Studio Italia Design

## Model A-Tube Nano Duo

Precious pins suspended from a thin cable, like magic lights floating in the space. A–Tube Nano Duo is an offshoot of *A–Tube Nano* with an LED light source on both ends of its thin metal body. A lightweight and linear lamp available in six finishes, including the new Terra, which allows to create evocative and playful cluster compositions.





Energy efficiency class



## Ecodesign Regulation

The LED-only light source contained in this fixture must only be replaced by the manufacturer, its support service or similarly qualified personnel.



The LED driver contained in this fixture must only be replaced by the manufacturer, its support service or similarly qualified personnel.



Cluster suspension lamps must be installed on a canopy: find out more on lodes.com/en/canopies

#### A-Tube Nano Duo

LED 2700 K 4 W 280 Im 220-240 mA CRI 90 MacAdam 3-Step

#### Photometric data