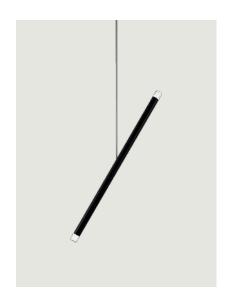

## Model A-Tube Nano Duo

Precious pins suspended from a thin cable, like magic lights floating in the space. A–Tube Nano Duo is an offshoot of *A–Tube Nano* with an LED light source on both ends of its thin metal body. A lightweight and linear lamp available in six finishes, including the new Terra, which allows to create evocative and playful cluster compositions.

#### A-Tube Nano Duo

LED 2700 K 4 W 280 Im 220-240 mA CRI 90 MacAdam 3-Step