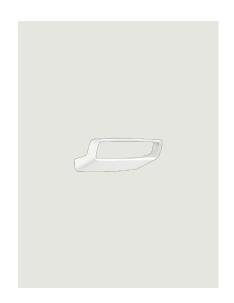

## Model Aile

The Aile aluminium wall lamp features a simple and dynamic design reminiscing the aileron of sport cars, after which it has been named. Aile's compact size, sleek design, powerful light output with respect to its dimensions and two finishes offer a complete lighting solution even for more intimate settings.