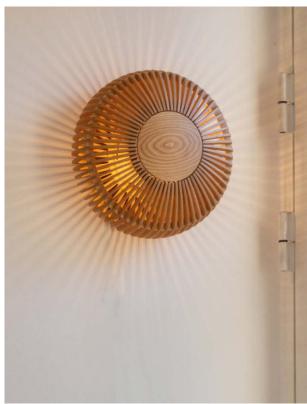

# CLAVA UP WOOD

Designed by Søren Ravn Christensen

Surface mounted lamp Compatible with E26 / E27

## SPRUCE UP THE WALLS WITH RAYS OF LIGHT

UMAGE is extending the sculptural Clava collection with a new variant for the wall, called Clava Up wood. The recognizable shape made from laser-cut wood lamellae is designed to illuminate home with a playful flash of light on the walls in the surrounding space.

Clava Up wood is available in oak, dark oak and black oak in two different sizes.

The wall lamp will become the perfect add-on to a beautiful gallery wall or hanging side by side in a long hallway.

Find more info on our website umage.com