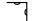

#### **DIMENSIONS**

Ø: 49 cm / 19.3" Ø: 35 cm / 13.8" H: 16.6 cm / 6.5" H: 16.6 cm / 6.5"