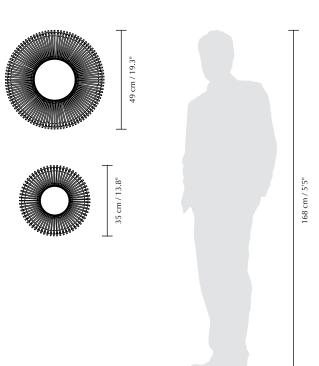

#### **DIMENSIONS**

Ø: 49 cm / 19.3" Ø: 35 cm / 13.8" H: 16.6 cm / 6.5" H: 16.6 cm / 6.5"