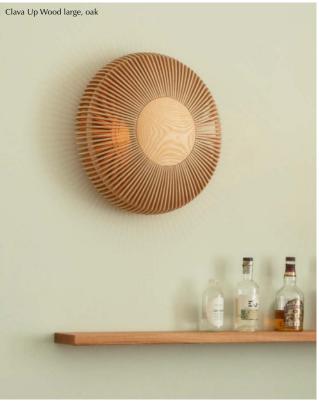

## SPRUCE UP THE WALLS WITH RAYS OF LIGHT

UMAGE is extending the sculptural Clava collection with a new variant for the wall, called Clava Up wood. The recognizable shape made from laser-cut wood lamellae is designed to illuminate home with a playful flash of light on the walls in the surrounding space.

Clava Up wood is available in oak, dark oak and black oak in two different sizes.

The wall lamp will become the perfect add-on to a beautiful gallery wall or hanging side by side in a long hallway.

Find more info on our website umage.com