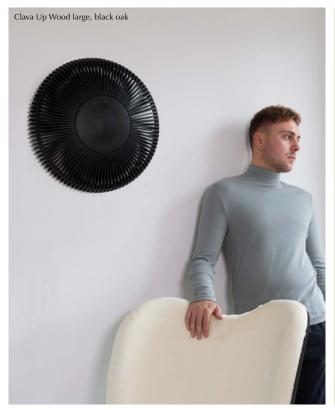

## SPRUCE UP THE WALLS WITH RAYS OF LIGHT

UMAGE is extending the sculptural Clava collection with a new variant for the wall, called Clava Up wood. The recognizable shape made from laser-cut wood lamellae is designed to illuminate home with a playful flash of light on the walls in the surrounding space.

Clava Up wood is available in oak, dark oak and black oak in two different sizes.

The wall lamp will become the perfect add-on to a beautiful gallery wall or hanging side by side in a long hallway.

Find more info on our website umage.com