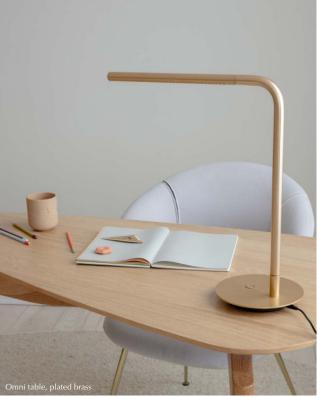

## **OMNI TABLE**

Designed by Søren Ravn Christensen

Omni Table is where form and function are united. Made from aluminium, Omni Table is a multifunctional table lamp with a 360-degree light, offering a practical yet stylish lighting solution for your desk or your nightstand.

The light module can rotate 360 degrees, and the lamp's stem can turn 45 degrees to each side, ensuring you can always cast light on whatever you need.

Find more info on our website umage.com