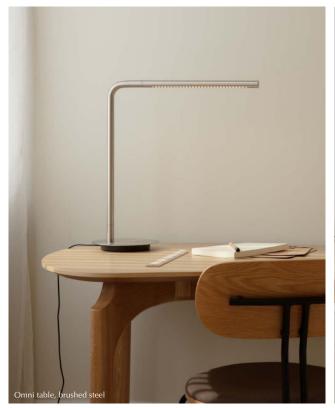

## **OMNI TABLE**

Designed by Søren Ravn Christensen

Omni Table is where form and function are united. Made from aluminium, Omni Table is a multifunctional table lamp with a 360-degree light, offering a practical yet stylish lighting solution for your desk or your nightstand.

The light module can rotate 360 degrees, and the lamp's stem can turn 45 degrees to each side, ensuring you can always cast light on whatever you need.

Find more info on our website umage.com