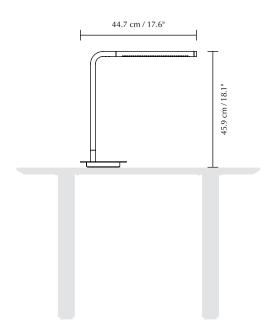

## **OMNITABLE**

Designed by Søren Ravn Christensen

ና Table lamp

 $( \cdot )$ 

**DIMENSIONS**Ø: 17.7 cm / 12.2"
H: 45.9 cm / 18.1"

MARKINGS, TESTS & CERTIFICATIONS

CE, UKCA (for indoor use), IP2X

USB-port incl.