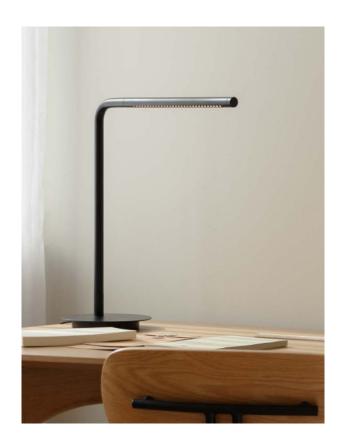

## **OMNI TABLE**

Designed by Søren Ravn Christensen

Omni Table is where form and function are united. Made from aluminium, Omni Table is a multifunctional table lamp with a 360-degree light, offering a practical yet stylish lighting solution for your desk or your nightstand.

The light module can rotate 360 degrees, and the lamp's stem can turn 45 degrees to each side, ensuring you can always cast light on whatever you need.

Find more info on our website umage.com