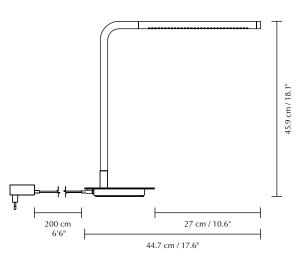

## **OMNITABLE**

Designed by Søren Ravn Christensen

ና Table lamp

 $( \cdot )$ 

**DIMENSIONS**Ø: 17.7 cm / 12.2"
H: 45.9 cm / 18.1"

MARKINGS, TESTS & CERTIFICATIONS

CE, UKCA (for indoor use), IP2X

USB-port incl.

MATERIAL

Steel, aluminium, PP and PMMA Incl. 2 m / 6'6" black cord

WARRANTY

10 years warranty against manufacturer defects

LIGHT SOURCE

11W LED panel built-in. 3000 K - 500 lumen CRI: 93 25000 H. Dimmable

PACKAGING DIMENSIONS (L × W × H)

 $9 \times 21.4 \times 48.9 \text{ cm} / 3.5 \times 8.4 \times 19.3$ "

**ASSEMBLY TIME** 

5 min

**MEDIA KIT** 

Photos and press material Download at <u>umage.presscloud.com</u>

ORDERING INFORMATION

Omni table black Omni table brushed steel Omni table plated brass #2236 #2237