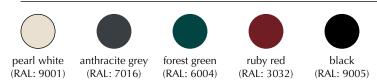

## Colour variations

PACKAGING DIMENSIONS (L × W × H)<br/>45 × 45 × 13 cm / 17.7 × 17.7 × 5" $\textcircled{Packaging Dimensional Conduction<math>\textcircled{Packaging Dimensional Conduction<math>\oiint{Packaging Dimensional Conduction<math>\varliminf{Packaging Dimensional Condu$ 