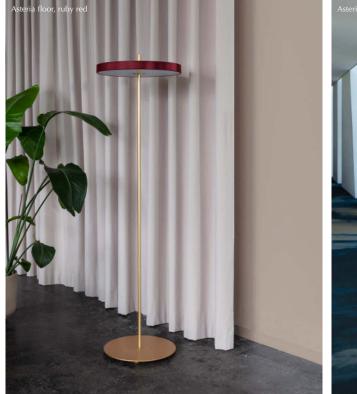

## Colour variations

PACKAGING DIMENSIONS (L × W × H)<br/>45 × 45 × 13 cm / 17.7 × 17.7 × 5" $\textcircled{Packaging Dimensional Conduction<math>\textcircled{Packaging Dimensional Conduction<math>\oiint{Packaging Dimensional Conduction<math>\varliminf{Packaging Dimensional Condu$ 

## A TIGHT AND SLEEK EXPRESSION

The Asteria floor is born at the crossroads of design, technology and craftsmanship. It incorporates a built-in LED technology with a shape so minimal that it will never go out of style.

The LED panel is dimmable and has a white diffuser ensuring a soft illumination in the surrounding space. The brass stem going through the floor lamp as a vertical axis, reinforces a tight expression and by turning the top part of the stem you easily turn the light on and off.