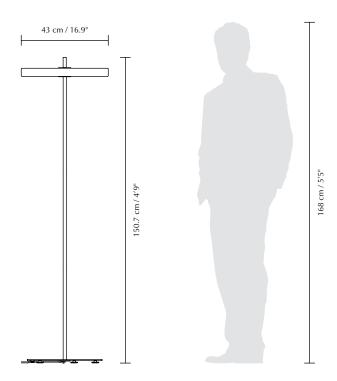

|              | <b>DIMENSIONS</b><br>Ø: 43 cm / 16.9"<br>H: 150.7 cm / 4'9"                              |
|--------------|------------------------------------------------------------------------------------------|
|              | MARKINGS, TESTS & CERTIFICATIONS<br>CE, UKCA (for indoor use), IP2X, cETLus              |
| M)           | <b>MATERIAL</b><br>Steel, aluminium and acrylic<br>Incl. 2 m / 6′6″ black cord           |
| $\heartsuit$ | <b>WARRANTY</b><br>10 years warranty against manufacturer defects                        |
|              | <b>WEIGHT</b><br>7.7 kg / 17 lb                                                          |
|              | <b>WEIGHT INCL. PACKAGING</b><br>9.3 kg / 20.5 lb                                        |
| Ŷ            | LIGHT SOURCE<br>24W LED panel built-in. 3000 K - 1100 lumen CRI: 84<br>25000 H. Dimmable |
| ←↓→          | <b>PACKAGING DIMENSIONS (L × W × H)</b><br>45 × 45 × 13 cm / 17.7 × 17.7 × 5"            |
| $\odot$      | ASSEMBLY TIME<br>15 min                                                                  |
|              | <b>MEDIA KIT</b><br>Photos and press material<br>Download at <u>umage.presscloud.com</u> |
| #            | ORDERING INFORMATION                                                                     |