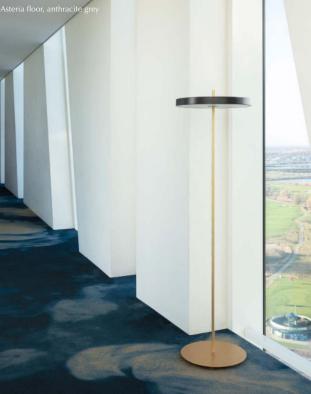

## ASTERIA FLOOR

Designed by Søren Ravn Christensen

Ŷ

Floor lamp

## A TIGHT AND SLEEK EXPRESSION

The Asteria floor is born at the crossroads of design, technology and craftsmanship. It incorporates a built-in LED technology with a shape so minimal that it will never go out of style.

The LED panel is dimmable and has a white diffuser ensuring a soft illumination in the surrounding space. The brass stem going through the floor lamp as a vertical axis, reinforces a tight expression and by turning the top part of the stem you easily turn the light on and off.