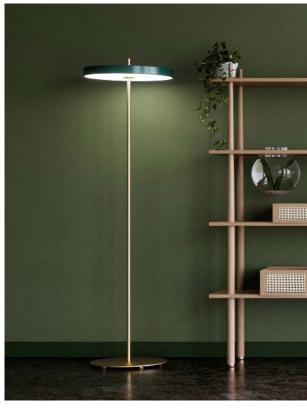

## ASTERIA FLOOR

Designed by Søren Ravn Christensen

Ŷ

Floor lamp

## A TIGHT AND SLEEK EXPRESSION

The Asteria floor is born at the crossroads of design, technology and craftsmanship. It incorporates a built-in LED technology with a shape so minimal that it will never go out of style.

The LED panel is dimmable and has a white diffuser ensuring a soft illumination in the surrounding space. The brass stem going through the floor lamp as a vertical axis, reinforces a tight expression and by turning the top part of the stem you easily turn the light on and off.