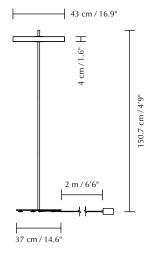

|              | <b>DIMENSIONS</b><br>Ø: 43 cm / 16.9"<br>H: 150.7 cm / 4'9"                              |
|--------------|------------------------------------------------------------------------------------------|
|              | MARKINGS, TESTS & CERTIFICATIONS<br>CE, UKCA (for indoor use), IP2X, cETLus              |
| M)           | <b>MATERIAL</b><br>Steel, aluminium and acrylic<br>Incl. 2 m / 6′6″ black cord           |
| $\heartsuit$ | <b>WARRANTY</b><br>10 years warranty against manufacturer defects                        |
|              | <b>WEIGHT</b><br>7.7 kg / 17 lb                                                          |
|              | <b>WEIGHT INCL. PACKAGING</b><br>9.3 kg / 20.5 lb                                        |
| Ŷ            | LIGHT SOURCE<br>24W LED panel built-in. 3000 K - 1100 lumen CRI: 84<br>25000 H. Dimmable |
| ←↓→          | <b>PACKAGING DIMENSIONS (L × W × H)</b><br>45 × 45 × 13 cm / 17.7 × 17.7 × 5"            |
| $\odot$      | ASSEMBLY TIME<br>15 min                                                                  |
|              | <b>MEDIA KIT</b><br>Photos and press material<br>Download at <u>umage.presscloud.com</u> |
| #            | ORDERING INFORMATION                                                                     |